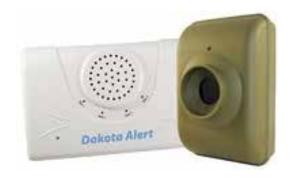

# Up to 800m Line of Sight range to house.

The Dakota Driveway Alert is a feature filled, wireless motion PIR Sensor and Receiver Kit with an 800m line of sight radio range. Perfect for rural properties that don't have a constant source of power at main gates and entry points.

#### Outdoor Alert Kit Includes:

1 x Outdoor PIR Sensor

1 x Sensor Mounting Kit

1 x Indoor Receiver

1x Power Supply

1 x Instruction Sheet