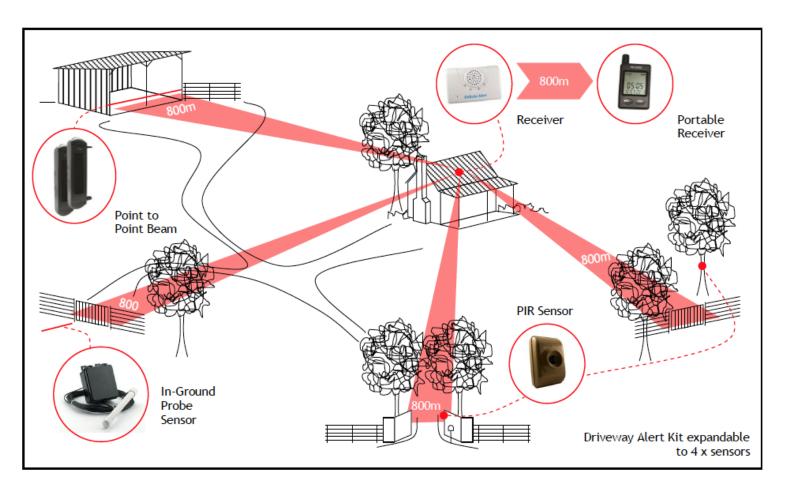

# Up to 800m Line of Sight range to house.

The Dakota Driveway Alert is a feature filled, wireless motion PIR Sensor and Receiver Kit with an 800m line of sight radio range. Perfect for rural properties that don't have a constant source of power at main gates and entry points.

# Expandable System The Receiver can be programmed to

The Receiver can be programmed to accommodate up to 4 Sensors. The Sensors can be a mix of PIR, Point to Point Beam Transmitter, or a Probe Transmitter.

# Adjustable Detection Range

The PIR Sensor has an adjustable detection range up to 15m, picking up any person, vehicle or large animal. It is designed to ignore small animals such as cats and rabbits, and any moving trees or shrubs. The Sensor is powered by a 9v Battery, and will last approximately 12 months.

### Programmable Audible Alerts

The mains powered Receiver can be programmed to sound different alerts for each zone, allowing you to distinguished where the visitor has entered the property.

#### Point to Point Beam Kit Includes:

1 x Point to Point Beam Sensor

1 x Indoor Receiver

1 x Power Supply

1 x Instruction Sheet

### Additional products in the range:

PIR Sensor Portable Receiver Probe Sensor

For more information call us on +64 9 921 5710